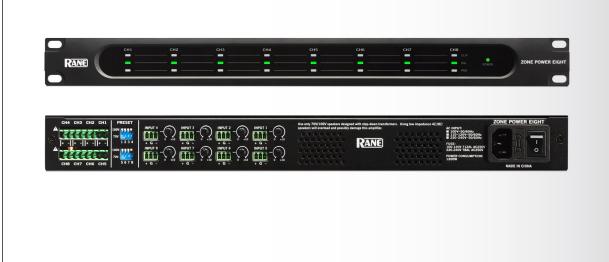

## **ZONE POWER EIGHT** 8-Channel 70V/100V Amplifier

The RANE Zone Power Eight is an 8-channel amplifier designed for 70V/100V contractor/ install applications, and perfect for the distribution of multiple speaker systems over long cable runs, such as in-ceiling speakers, surface-mount speakers and paging horns.

## Features

- 8-Channel Class-D amplifier designed for 70V/100V applications
- 150W per channel
- Euroblock inputs and outputs
- Separate rear panel gain controls for each channel
- Signal, clipping and thermal interruption indicators on front panel
- Short-circuit and open-circuit protection