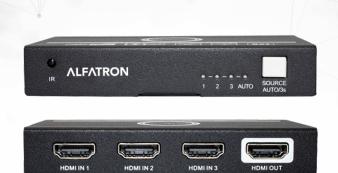

## DESCRIPTION

The Alfatron WUK3A is an auto switcher with three HDMI video inputs and one HDMI output. It supports HDMI video resolution up to 4Kx2K@60Hz 4:4:4 HDR multichannel audio.

In auto-switching mode, it switches to an HDMI input as soon as a new source is connected. When the active input is removed, the switcher will select the first source on the lowest numbered input. The switcher can be controlled via IR with the remote, or from the source button on the front panel of the switcher.

## FEATURES

- Switches any one of three HDMI inputs to one HDMI output
- Supports video resolution up to 4Kx2K@60Hz 4:4:4 and 1080P
- Supports HDR 10
- 18Gbps high bandwidth
- Fully compliant with the HDMI 2.0 and HDCP 2.2 specifications
- Controlled by IR remote
- Powered by the HDMI input source and no need of any external power supply, simplifying the installation and operation
- Supports CEC pass-through
- Provides four LEDs to indicate the current operating status
- Cost efficiency
- Metal design